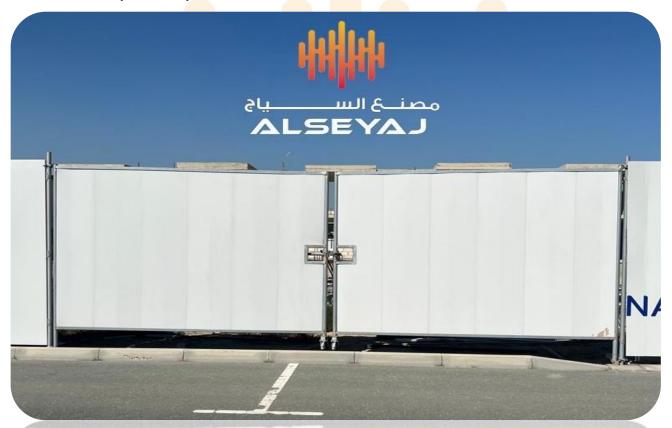

## DOUBLE LEAF FENCING GATE

Steel or aluminum gates (panel type) are made with corrugated GI Coil. These can be installed in factories, construction sites, warehouses, tool plaza etc. These are also available to order at any location with any dimension

# DOUBLE LEAF ECO PVC GATE

A matching gate for the Eco PVC fencing system. Its durable and can be ordered in different sizes as per requirement.