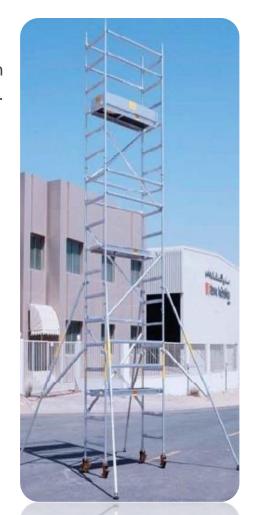

#### ALUMINUM DOUBLE WIDHT MOBILE TOWER

Aluminum Double width tower with 1.45m wide frame has countless applications for both interior & exterior use. The maximum working height for interior work is 14m & exterior work is 10m.

Maximum load per platform is 225kg & for the entire tower is 600kg including tower self weight. Its equipped with blank, unprocessed wooden toe board & platforms.

Mainframe heights available:

1.5m, 2.0m, 2.5m

Width available:

1.2m, 1.4m, 1.6m, 2.0m

Length available:

1.8m, 2.5m, 2.9m