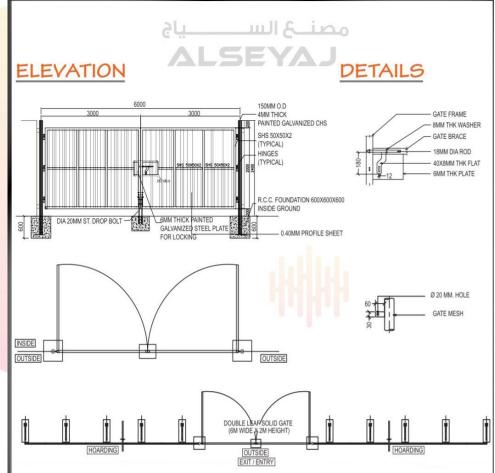

## DOUBLE LEAF FENCING GATE

Steel or aluminum gates (panel type) are made with corrugated GI Coil. These can be installed in factories, construction sites, warehouses, tool plaza etc. These are also available to order at any location with any dimension

# DOUBLE LEAF ECO PVC GATE

A matching gate for the Eco PVC fencing system. Its durable and can be ordered in different sizes as per requirement.

## DOUBLE LEAF MESH GATE

Manufactured from high quality galvanized steel, Mesh gates are supplied with a powder coating which makes them more resistant to damage and corrosion. All our gates are custom made to suit all requirements. These can be used for any construction or factory projects.