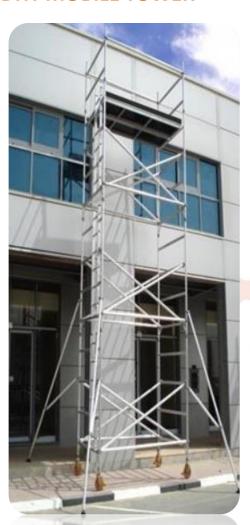

#### ALUMINUM DOUBLE WIDHT MOBILE TOWER

Aluminum Double width tower with 1.45m wide frame has countless applications for both interior & exterior use. The maximum working height for interior work is 14m & exterior work is 10m.

Maximum load per platform is 225kg & for the entire tower is 600kg including tower self weight. Its equipped with blank, unprocessed wooden toe board & platforms.

Mainframe heights available:

1.5m, 2.0m, 2.5m

Width available:

1.2m, 1.4m, 1.6m, 2.0m

Length available:

1.8m, 2.5m, 2.9m