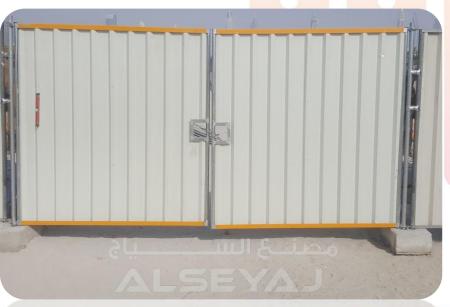

# DOUBLE LEAF ECO PVC GATE

A matching gate for the Eco PVC fencing system. Its durable and can be ordered in different sizes as per requirement.