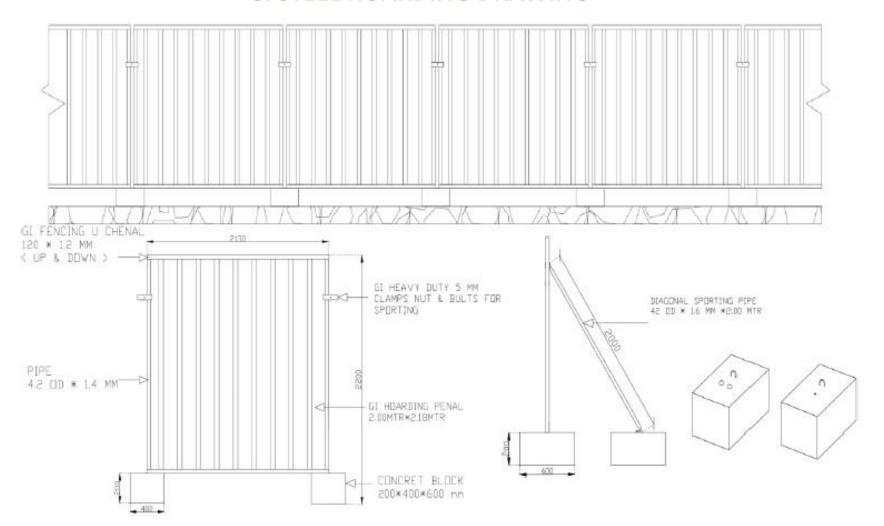

# GI STEEL HOARDING FENCE

GI Steel Hoarding Fence comes in 2.0 – 2.4M height steel panels that run continuous with box profile powder coated steel sheets, installed flush to ground giving total site enclosure. There's a supporting frame at rear that is attached to concrete block for support. This fence require no excavation to the ground.

### **Components of Fencing**

- A class 42OD GI Steel Pipes
- GI Corrugated sheet
- GI Channel
- RAL-1001 Multiplex colors
- Concrete Blocks
- GI Clamps with nuts bolts for support
- GI 42OD Steel pipe support for wind resistance

#### GI STEEL HOARDING DRAWING