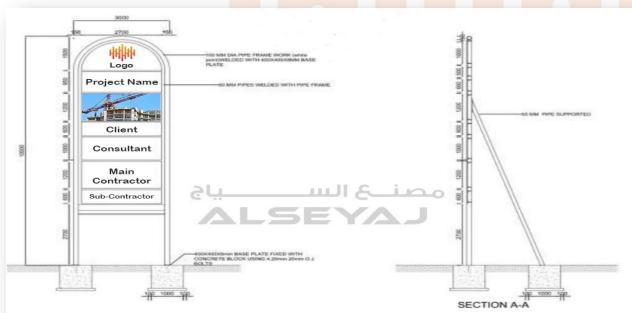

# STEEL CONSTRUCTION SIGNBOARD

A standard Steel-Construction-Signboards includes signage, back Support, base plate, anchor bolt, paint, pipe frame and all necessary materials with epoxy paint finish. Any material can be modified or included as per client's order.

We offer best quality construction towers that are manufactured according to industry standards. In addition, custom designed signboards inform pedestrians of ongoing construction. These signs feature clear message and signage that are highly visible and durable. We offer this product at a very affordable price.