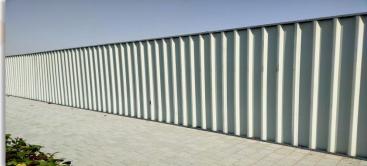

# GI STEEL HOARDING FENCE

GI Steel Hoarding Fence comes in 2.0 – 2.4M height steel panels that run continuous with box profile powder coated steel sheets, installed flush to ground giving total site enclosure. There's a supporting frame at rear that is attached to concrete block for support. This fence require no excavation to the ground.

### **Components of Fencing**

- A class 42OD GI Steel Pipes
- GI Corrugated sheet
- GI Channel
- RAL-1001 Multiplex colors
- Concrete Blocks
- GI Clamps with nuts bolts for support
- GI 42OD Steel pipe support for wind resistance