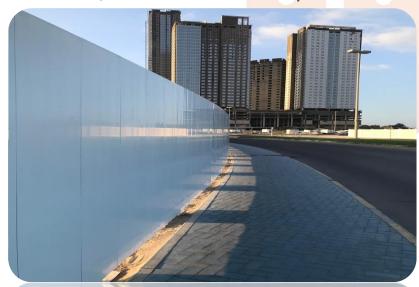

# ECO PVC FENCING

We supply high quality PVCs which are very attractive alternative to conventional fencing materials. These are made of good quality of polyethylene & polypropylene. Its Eco friendly and excellent looking fence, perfect for branding.

PVCs are light in weight, not to mention these are rust free and anticorrosive. Specially made for high profile projects keeping in view of UAE weather as these are weather resistant.

# ECO PVC FENCING

ECO PVC fence is durable as compared to other types. PVCs are designed to withstand normal winds with ease but with careful installation & support, our fence can easily 100 mph. Whether its sand storm or hurricane, our PVC will hold up