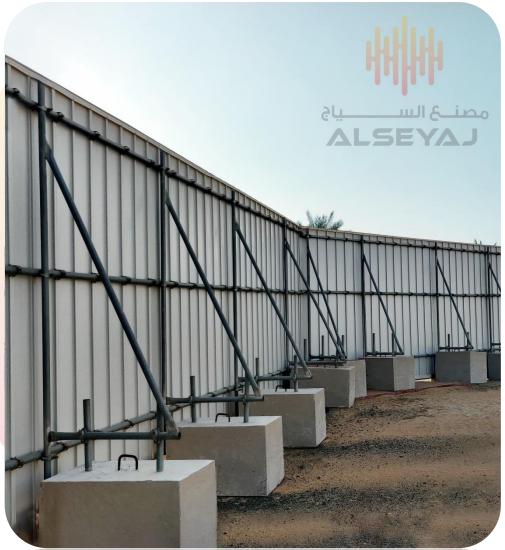

# GI STEEL HOARDING FENCE

GI Steel Hoarding Fence comes in 2.0 – 2.4M height steel panels that run continuous with box profile powder coated steel sheets, installed flush to ground giving total site enclosure. There's a supporting frame at rear that is attached to concrete block for support. This fence require no excavation to the ground.

### **Components of Fencing**

- A class 42OD GI Steel Pipes
- GI Corrugated sheet
- GI Channel
- RAL-1001 Multiplex colors
- Concrete Blocks
- GI Clamps with nuts bolts for support
- GI 42OD Steel pipe support for wind resistance