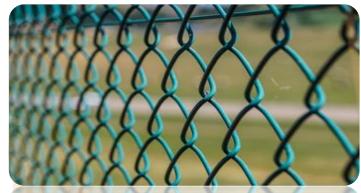

### CHAIN LINK FENCING

Chain link fence can provides minimum maintenance & maximum strength, Its manufactured for commercial, residential and industrial projects. A variation of heights & mesh sizes are available in galvanized mesh or PVC coating. Accessories for additional security measures as requires to suit any projects are provided.

### **Components for Chain link:**

- Powder coated 48.3 OD posts in each 2.5m to 3.5m
- Powder coated 60.3 OD main posts in each 45m
- GI PVC Mesh 2.5mm to 4.7mm
- Razor or Barbed wire as per client's requirements
- Concrete Foundation as per site requirement