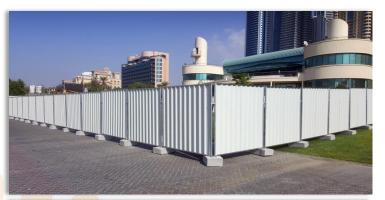

# GI STEEL HOARDING FENCE

GI Steel Hoarding Fence comes in 2.0 – 2.4M height steel panels that run continuous with box profile powder coated steel sheets, installed flush to ground giving total site enclosure. There's a supporting frame at rear that is attached to concrete block for support. This fence require no excavation to the ground.

### **Components of Fencing**

- A class 42OD GI Steel Pipes
- GI Corrugated sheet
- GI Channel
- RAL-1001 Multiplex colors
- Concrete Blocks
- GI Clamps with nuts bolts for support
- GI 42OD Steel pipe support for wind resistance