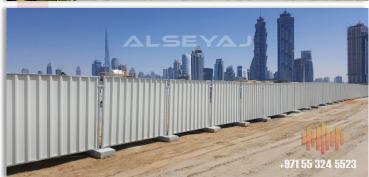

# GI STEEL HOARDING FENCE

GI Steel Hoarding Fence comes in 2.0 – 2.4M height steel panels that run continuous with box profile powder coated steel sheets, installed flush to ground giving total site enclosure. There's a supporting frame at rear that is attached to concrete block for support. This fence require no excavation to the ground.

### **Components of Fencing**

- A class 42OD GI Steel Pipes
- GI Corrugated sheet
- GI Channel
- RAL-1001 Multiplex colors
- Concrete Blocks
- GI Clamps with nuts bolts for support
- GI 42OD Steel pipe support for wind resistance