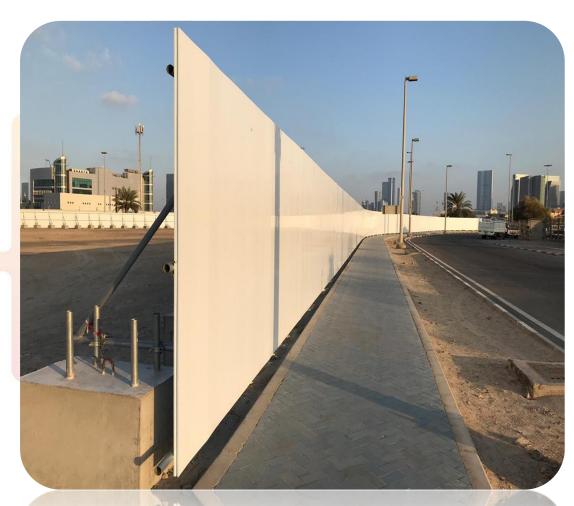

# GI STEEL HOARDING FENCE

GI Steel Hoarding Fence comes in 2.0 – 2.4M height steel panels that run continuous with box profile powder coated steel sheets, installed flush to ground giving total site enclosure. There's a supporting frame at rear that is attached to concrete block for support. This fence require no excavation to the ground.

### **Components of Fencing**

- A class 42OD GI Steel Pipes
- GI Corrugated sheet
- GI Channel
- RAL-1001 Multiplex colors
- Concrete Blocks
- GI Clamps with nuts bolts for support
- GI 42OD Steel pipe support for wind resistance