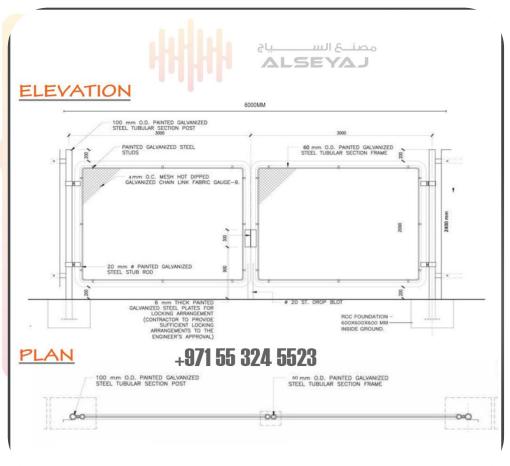

## DOUBLE LEAF MESH GATE

Manufactured from high quality galvanized steel, Mesh gates are supplied with a powder coating which makes them more resistant to damage and corrosion. All our gates are custom made to suit all requirements. These can be used for any construction or factory projects.