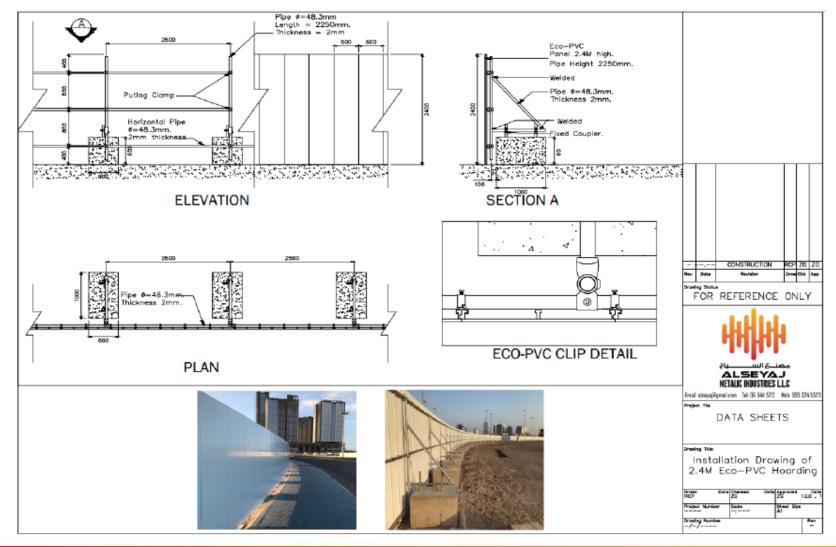

# ECO PVC FENCING

We supply high quality PVCs which are very attractive alternative to conventional fencing materials. These are made of good quality of polyethylene & polypropylene. Its Eco friendly and excellent looking fence, perfect for branding.

PVCs are light in weight, not to mention these are rust free and anticorrosive. Specially made for high profile projects keeping in view of UAE weather as these are weather resistant.

# ECO PVC FENCING

ECO PVC fence is durable as compared to other types. PVCs are designed to withstand normal winds with ease but with careful installation & support, our fence can easily 100 mph. Whether its sand storm or hurricane, our PVC will hold up

#### **ECO PVC FENCE DRAWING**