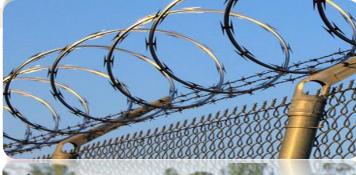

### **Components for Chain link:**

- Powder coated 48.3 OD posts in each 2.5m to 3.5m
- Powder coated 60.3 OD main posts in each 45m
- GI PVC Mesh 2.5mm to 4.7mm
- Razor or Barbed wire as per client's requirements
- Concrete Foundation as per site requirement