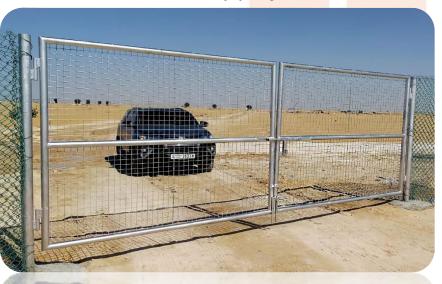

## DOUBLE LEAF MESH GATE

Manufactured from high quality galvanized steel, Mesh gates are supplied with a powder coating which makes them more resistant to damage and corrosion. All our gates are custom made to suit all requirements. These can be used for any construction or factory projects.