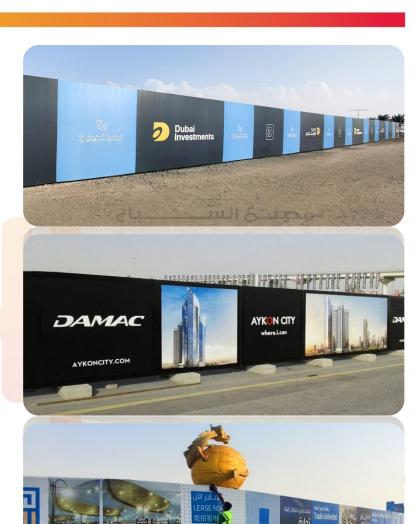

# FENCING BANNERS

Fence Banner is an effective and cheapest form of advertising nowadays. Branding through fences can be the perfect investment for you than any other plan because it reaches larger viewers.

If you own any business in UAE, whether it is small or big, Fence banners play a vital role in sales increasing and advertising.

At **Alseyaj Metalic Industries**, we objectively believe that when you spend your hard earned money, you should receive quality work. Our goal is to deliver a consistent quality product at the best possible prices. We hope and desire that our customers will use our high quality banners to optimize exposure for their business.